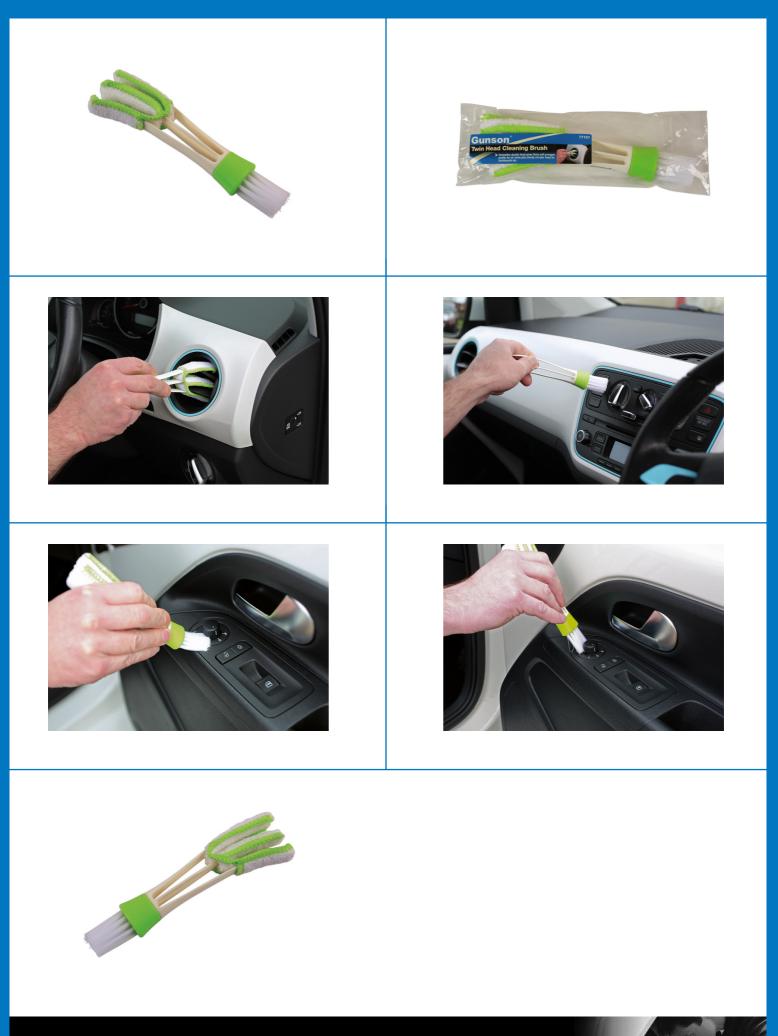

## Gunson®

## **Twin Head Cleaning Brush**

Twin head cleaning brush ideal for cleaning car air vents, dashboard, computer keyboards etc

## **Additional Information**

- · Innovative double head gives three soft pronged profile for air vents plus sturdy circular head for dashboards etc.
- · Suitable for inserting into opening without damage
- · Also useful for a variety of cleaning jobs including computer keyboards, venetian blinds etc.
- Ideal for keeping your Classic car in tip top condition
- Overall length 165mm x 40mm wide